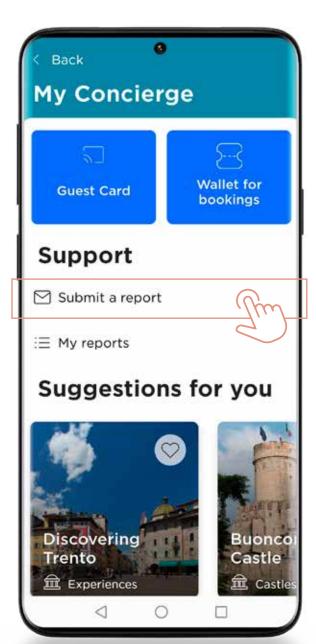

## DO YOU NEED SUPPORT?

PLEASE, CONTACT US by EMAIL trentinoapp@trentinomarketing.org

or PHONE +39 338 4938873