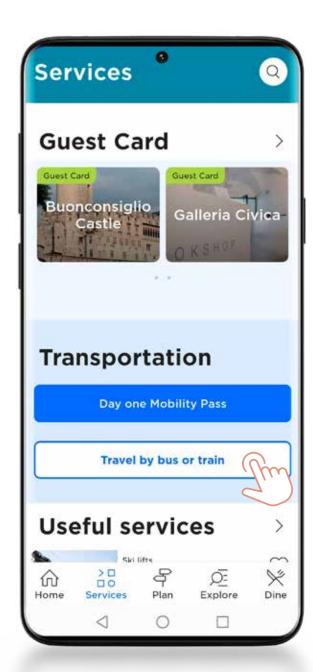

## What this tutorial contains

- 1\_ INFO CONTAINED IN THE E-MAIL RECEIVED FROM TRENTINO GUEST CARD / ACCOMODATION
- **2**\_ DOWNLOADING THE APP FROM THE STORES
- **3**\_ HOW TO LOG-IN OR REGISTER
- **4**\_ LINKING THE CARD TO "MIO TRENTINO"
- 5\_ HOW TO FIND THE SERVICES INCLUDED IN THE CARD
- 6\_ HOW TO DISPLAY THE CARD TO ACCESS MUSEUMS AND SERVICES
- 7\_ HOW TO TRAVEL USING PUBLIC TRANSPORT
- **8\_** FAQ (FREQUENTLY ASKED QUESTIONS) AND MY CONCIERGE