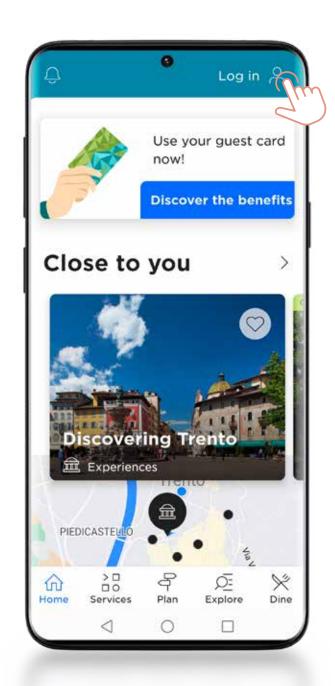

## What this tutorial contains

- 1\_ INFO CONTAINED IN THE E-MAIL RECEIVED FROM TRENTINO GUEST CARD / ACCOMODATION
- **2**\_ DOWNLOADING THE APP FROM THE STORES
- **3**\_ HOW TO LOG-IN OR REGISTER
- **4**\_ LINKING THE CARD TO "MIO TRENTINO"
- 5\_ HOW TO FIND THE SERVICES INCLUDED IN THE CARD
- 6\_ HOW TO DISPLAY THE CARD TO ACCESS MUSEUMS AND SERVICES
- 7\_ HOW TO TRAVEL USING PUBLIC TRANSPORT
- **8\_** FAQ (FREQUENTLY ASKED QUESTIONS) AND MY CONCIERGE