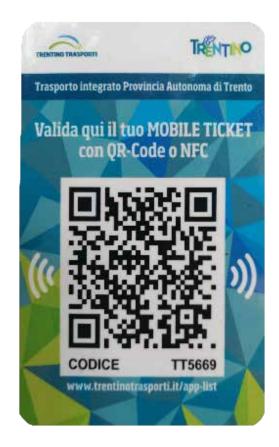

TRENTINO GUEST CARD ON MIO TRENTINO APP



## What this tutorial contains

- 1\_ INFO CONTAINED IN THE E-MAIL RECEIVED FROM TRENTINO GUEST CARD / ACCOMODATION
- **2**\_ DOWNLOADING THE APP FROM THE STORES
- **3**\_ HOW TO LOG-IN OR REGISTER
- **4**\_ LINKING THE CARD TO "MIO TRENTINO"
- 5\_ HOW TO FIND THE SERVICES INCLUDED IN THE CARD
- 6\_ HOW TO DISPLAY THE CARD TO ACCESS MUSEUMS AND SERVICES
- 7\_ HOW TO TRAVEL USING PUBLIC TRANSPORT
- **8\_** FAQ (FREQUENTLY ASKED QUESTIONS) AND MY CONCIERGE













REGISTRATION USING SOCIAL NETWORK

REGISTRATION
USING YOUR E-MAIL
ACCOUNT
YOU WILL RECEIVE
A VERIFICATION
CODE TO BE
ENTERED (NOT THE
SAME AS THE CARD
CODE)

























## HOW TO VALIDATE THE TICKET





## STICKER SEEN ON BOARD BUSES OR NEAR RAILWAY STATIONS















## DO YOU NEED SUPPORT?

PLEASE, CONTACT US by EMAIL trentinoapp@trentinomarketing.org

or PHONE +39 338 4938873