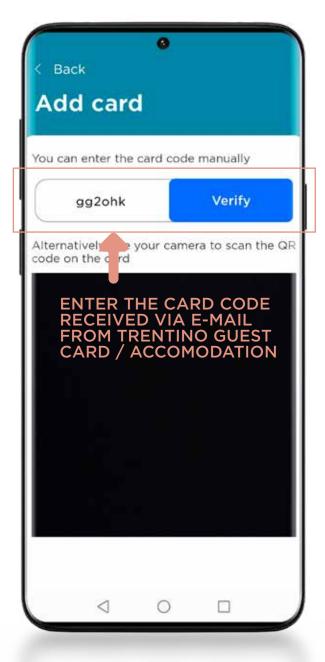

## What this tutorial contains

- 1\_ INFO CONTAINED IN THE E-MAIL RECEIVED FROM TRENTINO GUEST CARD / ACCOMODATION
- **2**\_ DOWNLOADING THE APP FROM THE STORES
- **3**\_ HOW TO LOG-IN OR REGISTER
- **4**\_ LINKING THE CARD TO "MIO TRENTINO"
- 5\_ HOW TO FIND THE SERVICES INCLUDED IN THE CARD
- 6\_ HOW TO DISPLAY THE CARD TO ACCESS MUSEUMS AND SERVICES
- 7\_ HOW TO TRAVEL USING PUBLIC TRANSPORT
- **8\_** FAQ (FREQUENTLY ASKED QUESTIONS) AND MY CONCIERGE