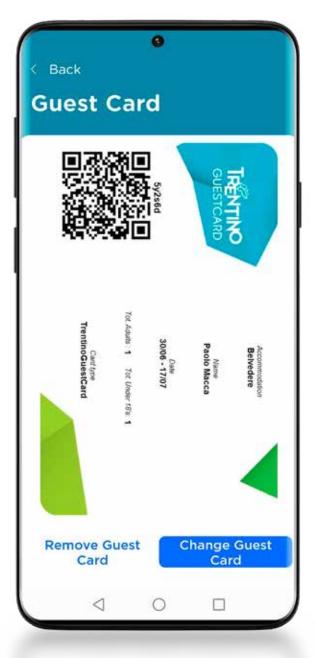

## What this tutorial contains

- 1\_ INFO CONTAINED IN THE E-MAIL RECEIVED FROM TRENTINO GUEST CARD / ACCOMODATION
- **2**\_ DOWNLOADING THE APP FROM THE STORES
- **3**\_ HOW TO LOG-IN OR REGISTER
- **4**\_ LINKING THE CARD TO "MIO TRENTINO"
- 5\_ HOW TO FIND THE SERVICES INCLUDED IN THE CARD
- 6\_ HOW TO DISPLAY THE CARD TO ACCESS MUSEUMS AND SERVICES
- 7\_ HOW TO TRAVEL USING PUBLIC TRANSPORT
- **8\_** FAQ (FREQUENTLY ASKED QUESTIONS) AND MY CONCIERGE