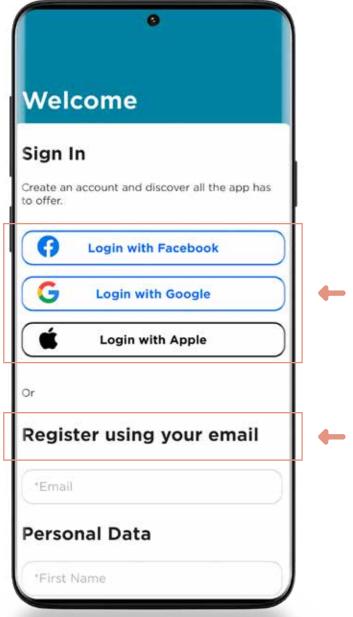

REGISTRATION USING SOCIAL NETWORK

REGISTRATION
USING YOUR E-MAIL
ACCOUNT
YOU WILL RECEIVE
A VERIFICATION
CODE TO BE
ENTERED (NOT THE
SAME AS THE CARD
CODE)