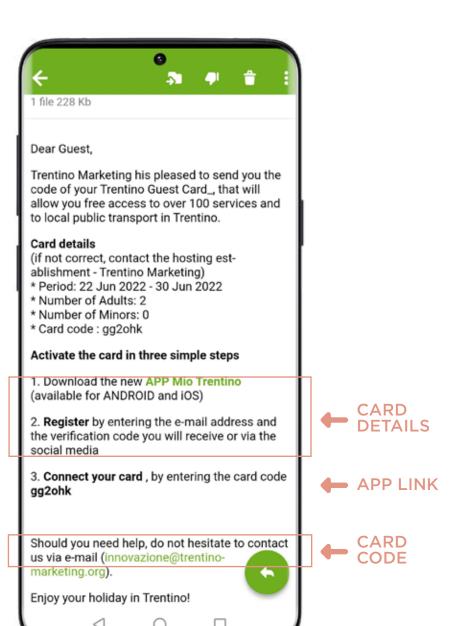

REGISTRATION USING SOCIAL NETWORK

REGISTRATION
USING YOUR E-MAIL
ACCOUNT
YOU WILL RECEIVE
A VERIFICATION
CODE TO BE
ENTERED (NOT THE
SAME AS THE CARD
CODE)