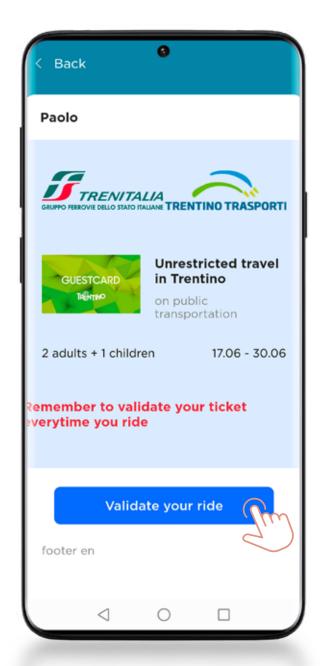

TRENTINO GUEST CARD ON MIO TRENTINO APP



## What this tutorial contains

- 1\_ INFO CONTAINED IN THE E-MAIL RECEIVED FROM TRENTINO GUEST CARD / ACCOMODATION
- **2**\_ DOWNLOADING THE APP FROM THE STORES
- **3**\_ HOW TO LOG-IN OR REGISTER
- **4**\_ LINKING THE CARD TO "MIO TRENTINO"
- 5\_ HOW TO FIND THE SERVICES INCLUDED IN THE CARD
- 6\_ HOW TO DISPLAY THE CARD TO ACCESS MUSEUMS AND SERVICES
- 7\_ HOW TO TRAVEL USING PUBLIC TRANSPORT
- **8\_** FAQ (FREQUENTLY ASKED QUESTIONS) AND MY CONCIERGE













REGISTRATION USING SOCIAL NETWORK

REGISTRATION
USING YOUR E-MAIL
ACCOUNT
YOU WILL RECEIVE
A VERIFICATION
CODE TO BE
ENTERED (NOT THE
SAME AS THE CARD
CODE)

























## HOW TO VALIDATE THE TICKET





## STICKER SEEN ON BOARD BUSES OR NEAR RAILWAY STATIONS















## DO YOU NEED SUPPORT?

PLEASE, CONTACT US by EMAIL trentinoapp@trentinomarketing.org

or PHONE +39 338 4938873