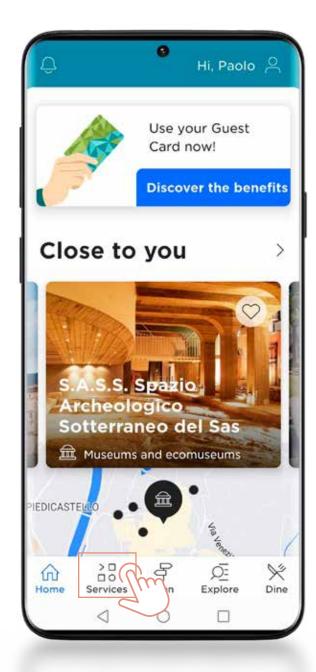

## What this tutorial contains

- 1\_ INFO CONTAINED IN THE E-MAIL RECEIVED FROM TRENTINO GUEST CARD / ACCOMODATION
- **2**\_ DOWNLOADING THE APP FROM THE STORES
- **3**\_ HOW TO LOG-IN OR REGISTER
- **4**\_ LINKING THE CARD TO "MIO TRENTINO"
- 5\_ HOW TO FIND THE SERVICES INCLUDED IN THE CARD
- 6\_ HOW TO DISPLAY THE CARD TO ACCESS MUSEUMS AND SERVICES
- 7\_ HOW TO TRAVEL USING PUBLIC TRANSPORT
- **8\_** FAQ (FREQUENTLY ASKED QUESTIONS) AND MY CONCIERGE