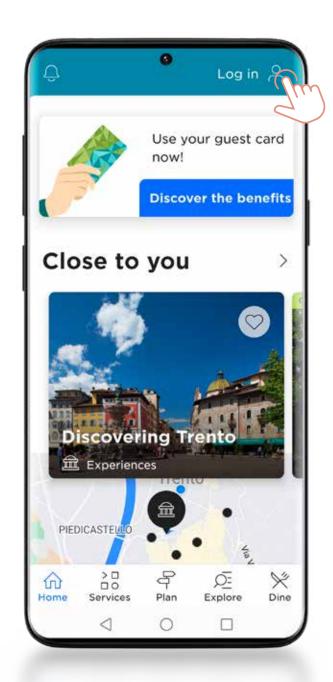

REGISTRATION USING SOCIAL NETWORK

REGISTRATION
USING YOUR E-MAIL
ACCOUNT
YOU WILL RECEIVE
A VERIFICATION
CODE TO BE
ENTERED (NOT THE
SAME AS THE CARD
CODE)