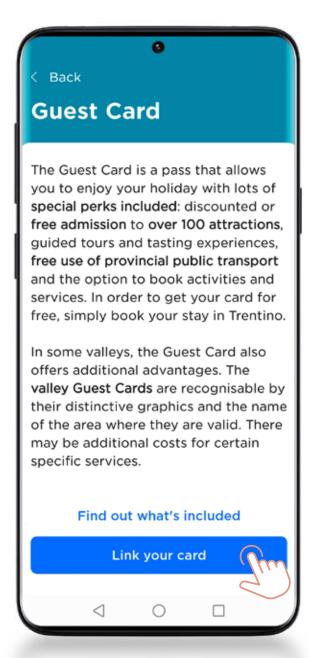

## What this tutorial contains

- 1\_ INFO CONTAINED IN THE E-MAIL RECEIVED FROM TRENTINO GUEST CARD / ACCOMODATION
- **2**\_ DOWNLOADING THE APP FROM THE STORES
- **3**\_ HOW TO LOG-IN OR REGISTER
- **4**\_ LINKING THE CARD TO "MIO TRENTINO"
- 5\_ HOW TO FIND THE SERVICES INCLUDED IN THE CARD
- 6\_ HOW TO DISPLAY THE CARD TO ACCESS MUSEUMS AND SERVICES
- 7\_ HOW TO TRAVEL USING PUBLIC TRANSPORT
- **8\_** FAQ (FREQUENTLY ASKED QUESTIONS) AND MY CONCIERGE