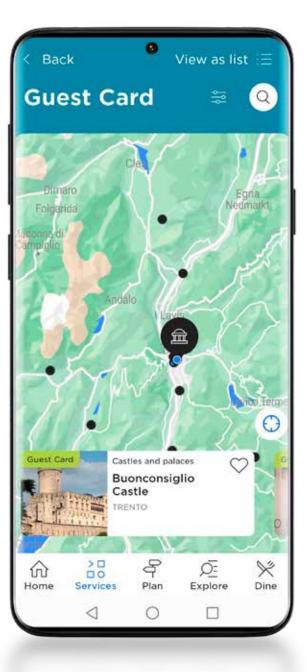

## What this tutorial contains

- 1\_ INFO CONTAINED IN THE E-MAIL RECEIVED FROM TRENTINO GUEST CARD / ACCOMODATION
- **2**\_ DOWNLOADING THE APP FROM THE STORES
- **3**\_ HOW TO LOG-IN OR REGISTER
- **4**\_ LINKING THE CARD TO "MIO TRENTINO"
- 5\_ HOW TO FIND THE SERVICES INCLUDED IN THE CARD
- 6\_ HOW TO DISPLAY THE CARD TO ACCESS MUSEUMS AND SERVICES
- 7\_ HOW TO TRAVEL USING PUBLIC TRANSPORT
- **8\_** FAQ (FREQUENTLY ASKED QUESTIONS) AND MY CONCIERGE