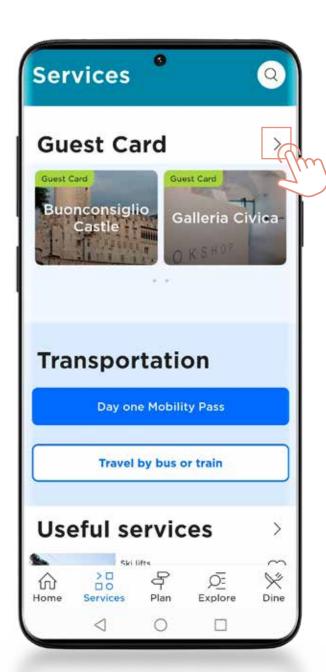

## What this tutorial contains

- 1\_ INFO CONTAINED IN THE E-MAIL RECEIVED FROM TRENTINO GUEST CARD / ACCOMODATION
- **2**\_ DOWNLOADING THE APP FROM THE STORES
- **3**\_ HOW TO LOG-IN OR REGISTER
- **4**\_ LINKING THE CARD TO "MIO TRENTINO"
- 5\_ HOW TO FIND THE SERVICES INCLUDED IN THE CARD
- 6\_ HOW TO DISPLAY THE CARD TO ACCESS MUSEUMS AND SERVICES
- 7\_ HOW TO TRAVEL USING PUBLIC TRANSPORT
- **8\_** FAQ (FREQUENTLY ASKED QUESTIONS) AND MY CONCIERGE