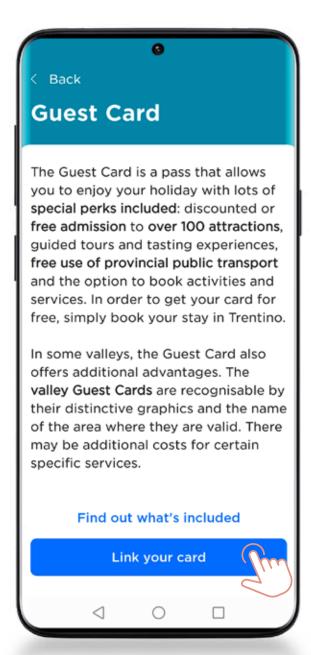

## What this tutorial contains

- 1\_ INFO CONTAINED IN THE E-MAIL RECEIVED FROM TRENTINO GUEST CARD / ACCOMODATION
- **2**\_ DOWNLOADING THE APP FROM THE STORES
- **3**\_ HOW TO LOG-IN OR REGISTER
- **4**\_ LINKING THE CARD TO "MIO TRENTINO"
- 5\_ HOW TO FIND THE SERVICES INCLUDED IN THE CARD
- 6\_ HOW TO DISPLAY THE CARD TO ACCESS MUSEUMS AND SERVICES
- 7\_ HOW TO TRAVEL USING PUBLIC TRANSPORT
- **8\_** FAQ (FREQUENTLY ASKED QUESTIONS) AND MY CONCIERGE