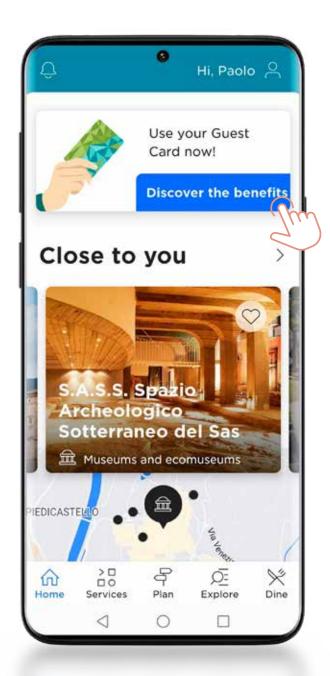

## What this tutorial contains

- 1\_ INFO CONTAINED IN THE E-MAIL RECEIVED FROM TRENTINO GUEST CARD / ACCOMODATION
- **2**\_ DOWNLOADING THE APP FROM THE STORES
- **3**\_ HOW TO LOG-IN OR REGISTER
- **4**\_ LINKING THE CARD TO "MIO TRENTINO"
- 5\_ HOW TO FIND THE SERVICES INCLUDED IN THE CARD
- 6\_ HOW TO DISPLAY THE CARD TO ACCESS MUSEUMS AND SERVICES
- 7\_ HOW TO TRAVEL USING PUBLIC TRANSPORT
- **8\_** FAQ (FREQUENTLY ASKED QUESTIONS) AND MY CONCIERGE