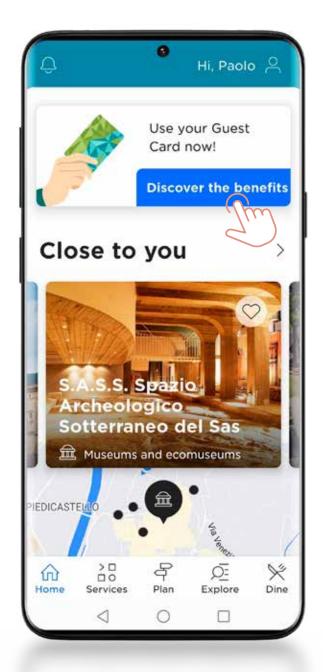

## What this tutorial contains

- 1\_ INFO CONTAINED IN THE E-MAIL RECEIVED FROM TRENTINO GUEST CARD / ACCOMODATION
- **2**\_ DOWNLOADING THE APP FROM THE STORES
- **3**\_ HOW TO LOG-IN OR REGISTER
- **4**\_ LINKING THE CARD TO "MIO TRENTINO"
- 5\_ HOW TO FIND THE SERVICES INCLUDED IN THE CARD
- 6\_ HOW TO DISPLAY THE CARD TO ACCESS MUSEUMS AND SERVICES
- 7\_ HOW TO TRAVEL USING PUBLIC TRANSPORT
- **8\_** FAQ (FREQUENTLY ASKED QUESTIONS) AND MY CONCIERGE