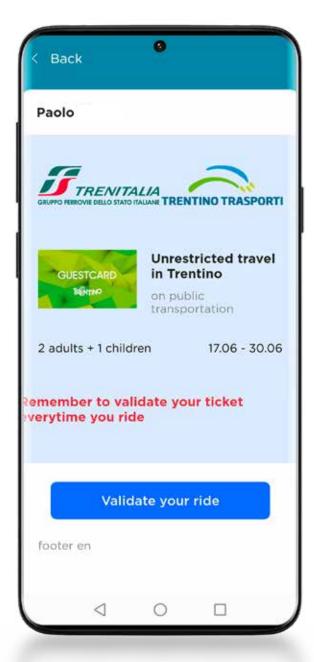

TRENTINO GUEST CARD ON MIO TRENTINO APP



## What this tutorial contains

- 1\_ INFO CONTAINED IN THE E-MAIL RECEIVED FROM TRENTINO GUEST CARD / ACCOMODATION
- **2**\_ DOWNLOADING THE APP FROM THE STORES
- **3**\_ HOW TO LOG-IN OR REGISTER
- **4**\_ LINKING THE CARD TO "MIO TRENTINO"
- 5\_ HOW TO FIND THE SERVICES INCLUDED IN THE CARD
- 6\_ HOW TO DISPLAY THE CARD TO ACCESS MUSEUMS AND SERVICES
- 7\_ HOW TO TRAVEL USING PUBLIC TRANSPORT
- **8\_** FAQ (FREQUENTLY ASKED QUESTIONS) AND MY CONCIERGE













REGISTRATION USING SOCIAL NETWORK

REGISTRATION
USING YOUR E-MAIL
ACCOUNT
YOU WILL RECEIVE
A VERIFICATION
CODE TO BE
ENTERED (NOT THE
SAME AS THE CARD
CODE)

























## HOW TO VALIDATE THE TICKET





## STICKER SEEN ON BOARD BUSES OR NEAR RAILWAY STATIONS















## DO YOU NEED SUPPORT?

PLEASE, CONTACT US by EMAIL trentinoapp@trentinomarketing.org

or PHONE +39 338 4938873