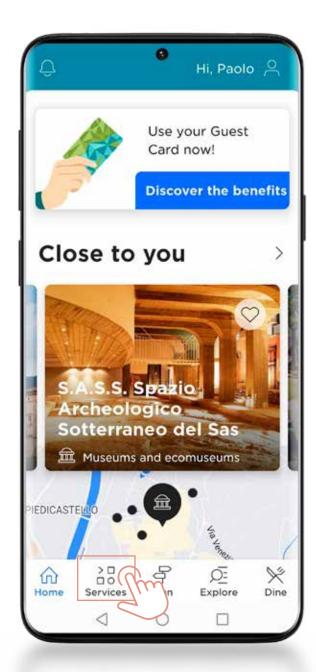

## What this tutorial contains

- 1\_ INFO CONTAINED IN THE E-MAIL RECEIVED FROM TRENTINO GUEST CARD / ACCOMODATION
- **2**\_ DOWNLOADING THE APP FROM THE STORES
- **3**\_ HOW TO LOG-IN OR REGISTER
- **4**\_ LINKING THE CARD TO "MIO TRENTINO"
- 5\_ HOW TO FIND THE SERVICES INCLUDED IN THE CARD
- 6\_ HOW TO DISPLAY THE CARD TO ACCESS MUSEUMS AND SERVICES
- 7\_ HOW TO TRAVEL USING PUBLIC TRANSPORT
- **8\_** FAQ (FREQUENTLY ASKED QUESTIONS) AND MY CONCIERGE