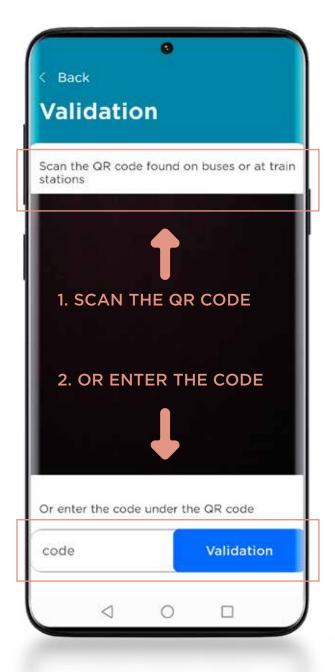

TRENTINO GUEST CARD ON MIO TRENTINO APP



## What this tutorial contains

- 1\_ INFO CONTAINED IN THE E-MAIL RECEIVED FROM TRENTINO GUEST CARD / ACCOMODATION
- **2**\_ DOWNLOADING THE APP FROM THE STORES
- **3**\_ HOW TO LOG-IN OR REGISTER
- **4**\_ LINKING THE CARD TO "MIO TRENTINO"
- 5\_ HOW TO FIND THE SERVICES INCLUDED IN THE CARD
- 6\_ HOW TO DISPLAY THE CARD TO ACCESS MUSEUMS AND SERVICES
- 7\_ HOW TO TRAVEL USING PUBLIC TRANSPORT
- **8\_** FAQ (FREQUENTLY ASKED QUESTIONS) AND MY CONCIERGE













REGISTRATION USING SOCIAL NETWORK

REGISTRATION
USING YOUR E-MAIL
ACCOUNT
YOU WILL RECEIVE
A VERIFICATION
CODE TO BE
ENTERED (NOT THE
SAME AS THE CARD
CODE)

























## HOW TO VALIDATE THE TICKET





## STICKER SEEN ON BOARD BUSES OR NEAR RAILWAY STATIONS















## DO YOU NEED SUPPORT?

PLEASE, CONTACT US by EMAIL trentinoapp@trentinomarketing.org

or PHONE +39 338 4938873