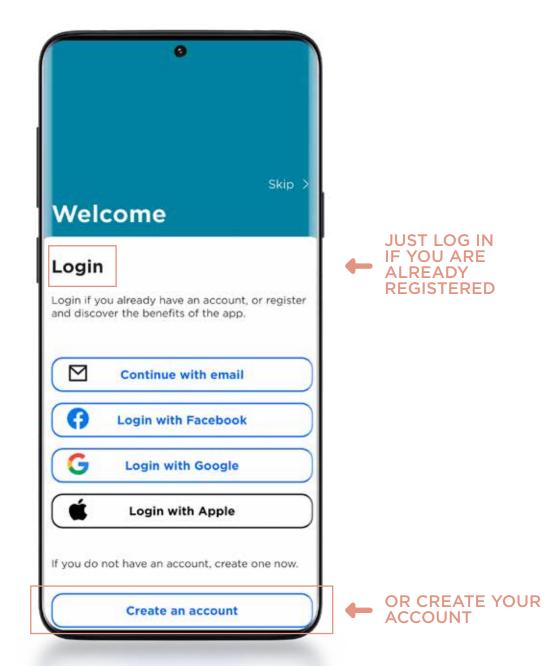

## What this tutorial contains

- 1\_ INFO CONTAINED IN THE E-MAIL RECEIVED FROM TRENTINO GUEST CARD / ACCOMODATION
- **2**\_ DOWNLOADING THE APP FROM THE STORES
- **3**\_ HOW TO LOG-IN OR REGISTER
- **4**\_ LINKING THE CARD TO "MIO TRENTINO"
- 5\_ HOW TO FIND THE SERVICES INCLUDED IN THE CARD
- 6\_ HOW TO DISPLAY THE CARD TO ACCESS MUSEUMS AND SERVICES
- 7\_ HOW TO TRAVEL USING PUBLIC TRANSPORT
- **8\_** FAQ (FREQUENTLY ASKED QUESTIONS) AND MY CONCIERGE